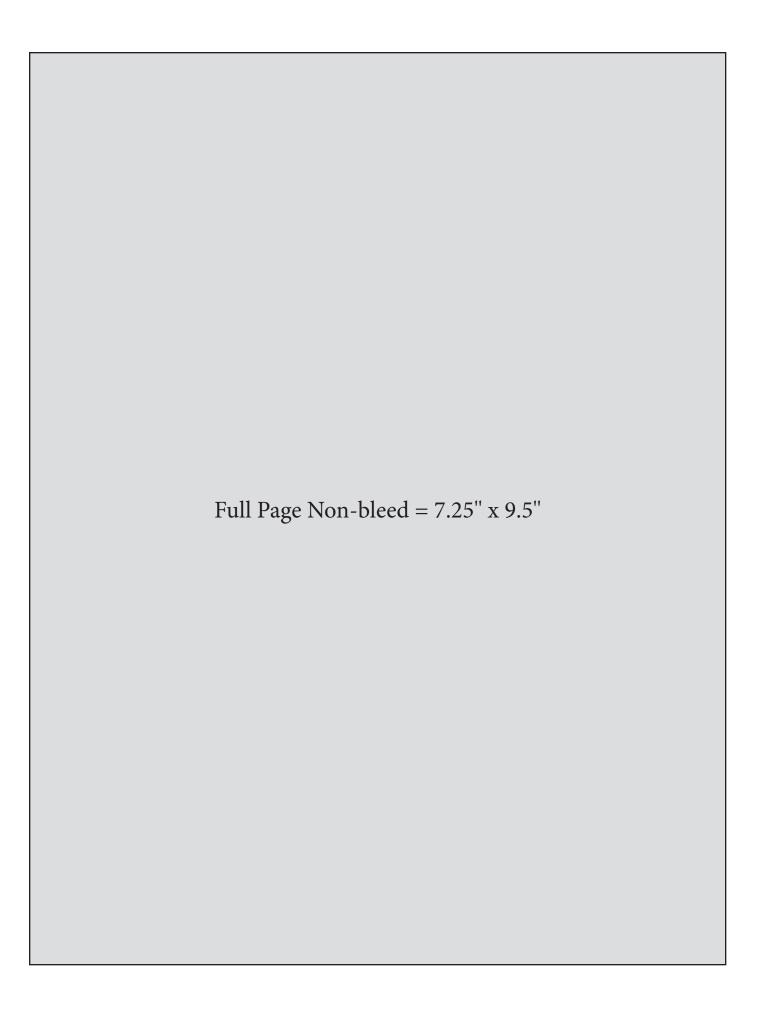

#### SIZE SPECIFICATIONS AND PRICING

Journal trim size: 81/8" x 10-1/4"

| Ad Format                 | Ad Dimensions                                                                       | Price |
|---------------------------|-------------------------------------------------------------------------------------|-------|
|                           | 7 <sup>1</sup> / <sub>4</sub> " wide x 9-½" deep                                    |       |
|                           | im: 81/8" x 10-1/4" PLUS 1/8" bleed on all sides                                    |       |
| ☐ Half page (horizontal)  | 7 <sup>1</sup> / <sub>4</sub> " wide <b>x</b> 4- <sup>5</sup> / <sub>8</sub> " deep | \$185 |
|                           | 3-½" wide x 9-½" deep                                                               |       |
|                           | 7 <sup>1</sup> / <sub>4</sub> " wide x 2- <sup>1</sup> / <sub>4</sub> " deep        |       |
|                           | 3-1/2" wide x 4-5/8" deep                                                           |       |
| □ Quarter page (vertical) | 3-½" wide x 4-%" deep                                                               | \$105 |