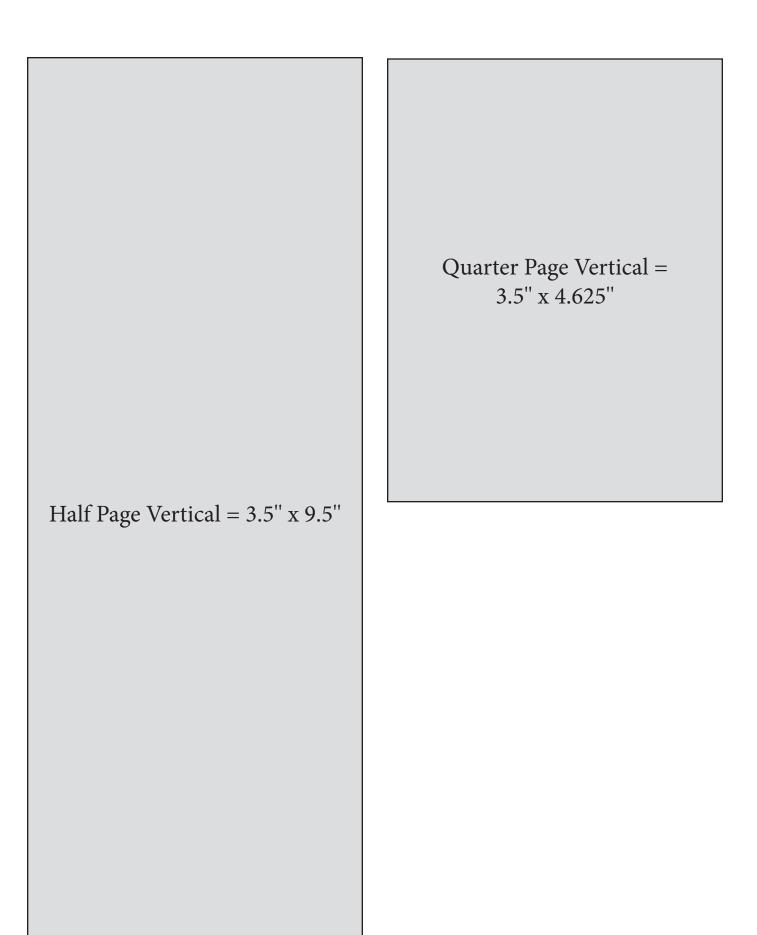

#### SIZE SPECIFICATIONS AND PRICING

Journal trim size: 81/8" x 10-1/4"

| Ad Format                 | Ad Dimensions                                                                       | Price |
|---------------------------|-------------------------------------------------------------------------------------|-------|
|                           | 7 <sup>1</sup> / <sub>4</sub> " wide x 9-½" deep                                    |       |
|                           | im: 81/8" x 10-1/4" PLUS 1/8" bleed on all sides                                    |       |
| ☐ Half page (horizontal)  | 7 <sup>1</sup> / <sub>4</sub> " wide <b>x</b> 4- <sup>5</sup> / <sub>8</sub> " deep | \$185 |
|                           | 3-½" wide x 9-½" deep                                                               |       |
|                           | 7 <sup>1</sup> / <sub>4</sub> " wide x 2- <sup>1</sup> / <sub>4</sub> " deep        |       |
|                           | 3-1/2" wide x 4-5/8" deep                                                           |       |
| □ Quarter page (vertical) | 3-½" wide x 4-%" deep                                                               | \$105 |