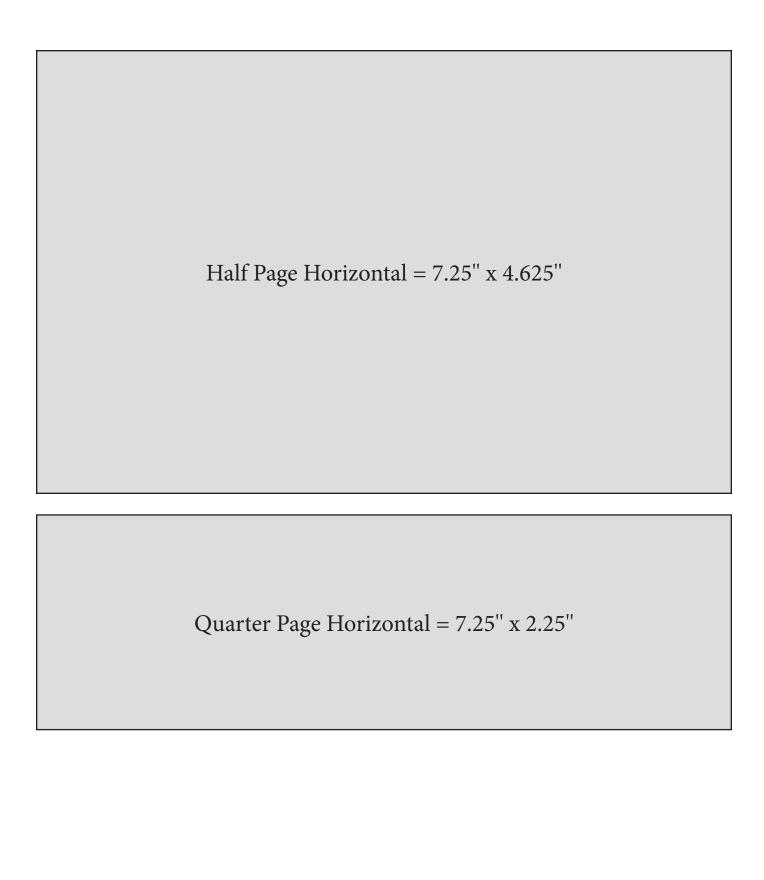

#### SIZE SPECIFICATIONS AND PRICING

Journal trim size: 81/8" x 10-1/4"

| Ad Format                 | Ad Dimensions                                                                       | Price |
|---------------------------|-------------------------------------------------------------------------------------|-------|
|                           | 7 <sup>1</sup> / <sub>4</sub> " wide x 9-½" deep                                    |       |
|                           | im: 81/8" x 10-1/4" PLUS 1/8" bleed on all sides                                    |       |
| ☐ Half page (horizontal)  | 7 <sup>1</sup> / <sub>4</sub> " wide <b>x</b> 4- <sup>5</sup> / <sub>8</sub> " deep | \$185 |
|                           | 3-½" wide x 9-½" deep                                                               |       |
|                           | 7 <sup>1</sup> / <sub>4</sub> " wide x 2- <sup>1</sup> / <sub>4</sub> " deep        |       |
|                           | 3-1/2" wide x 4-5/8" deep                                                           |       |
| □ Quarter page (vertical) | 3-½" wide x 4-%" deep                                                               | \$105 |